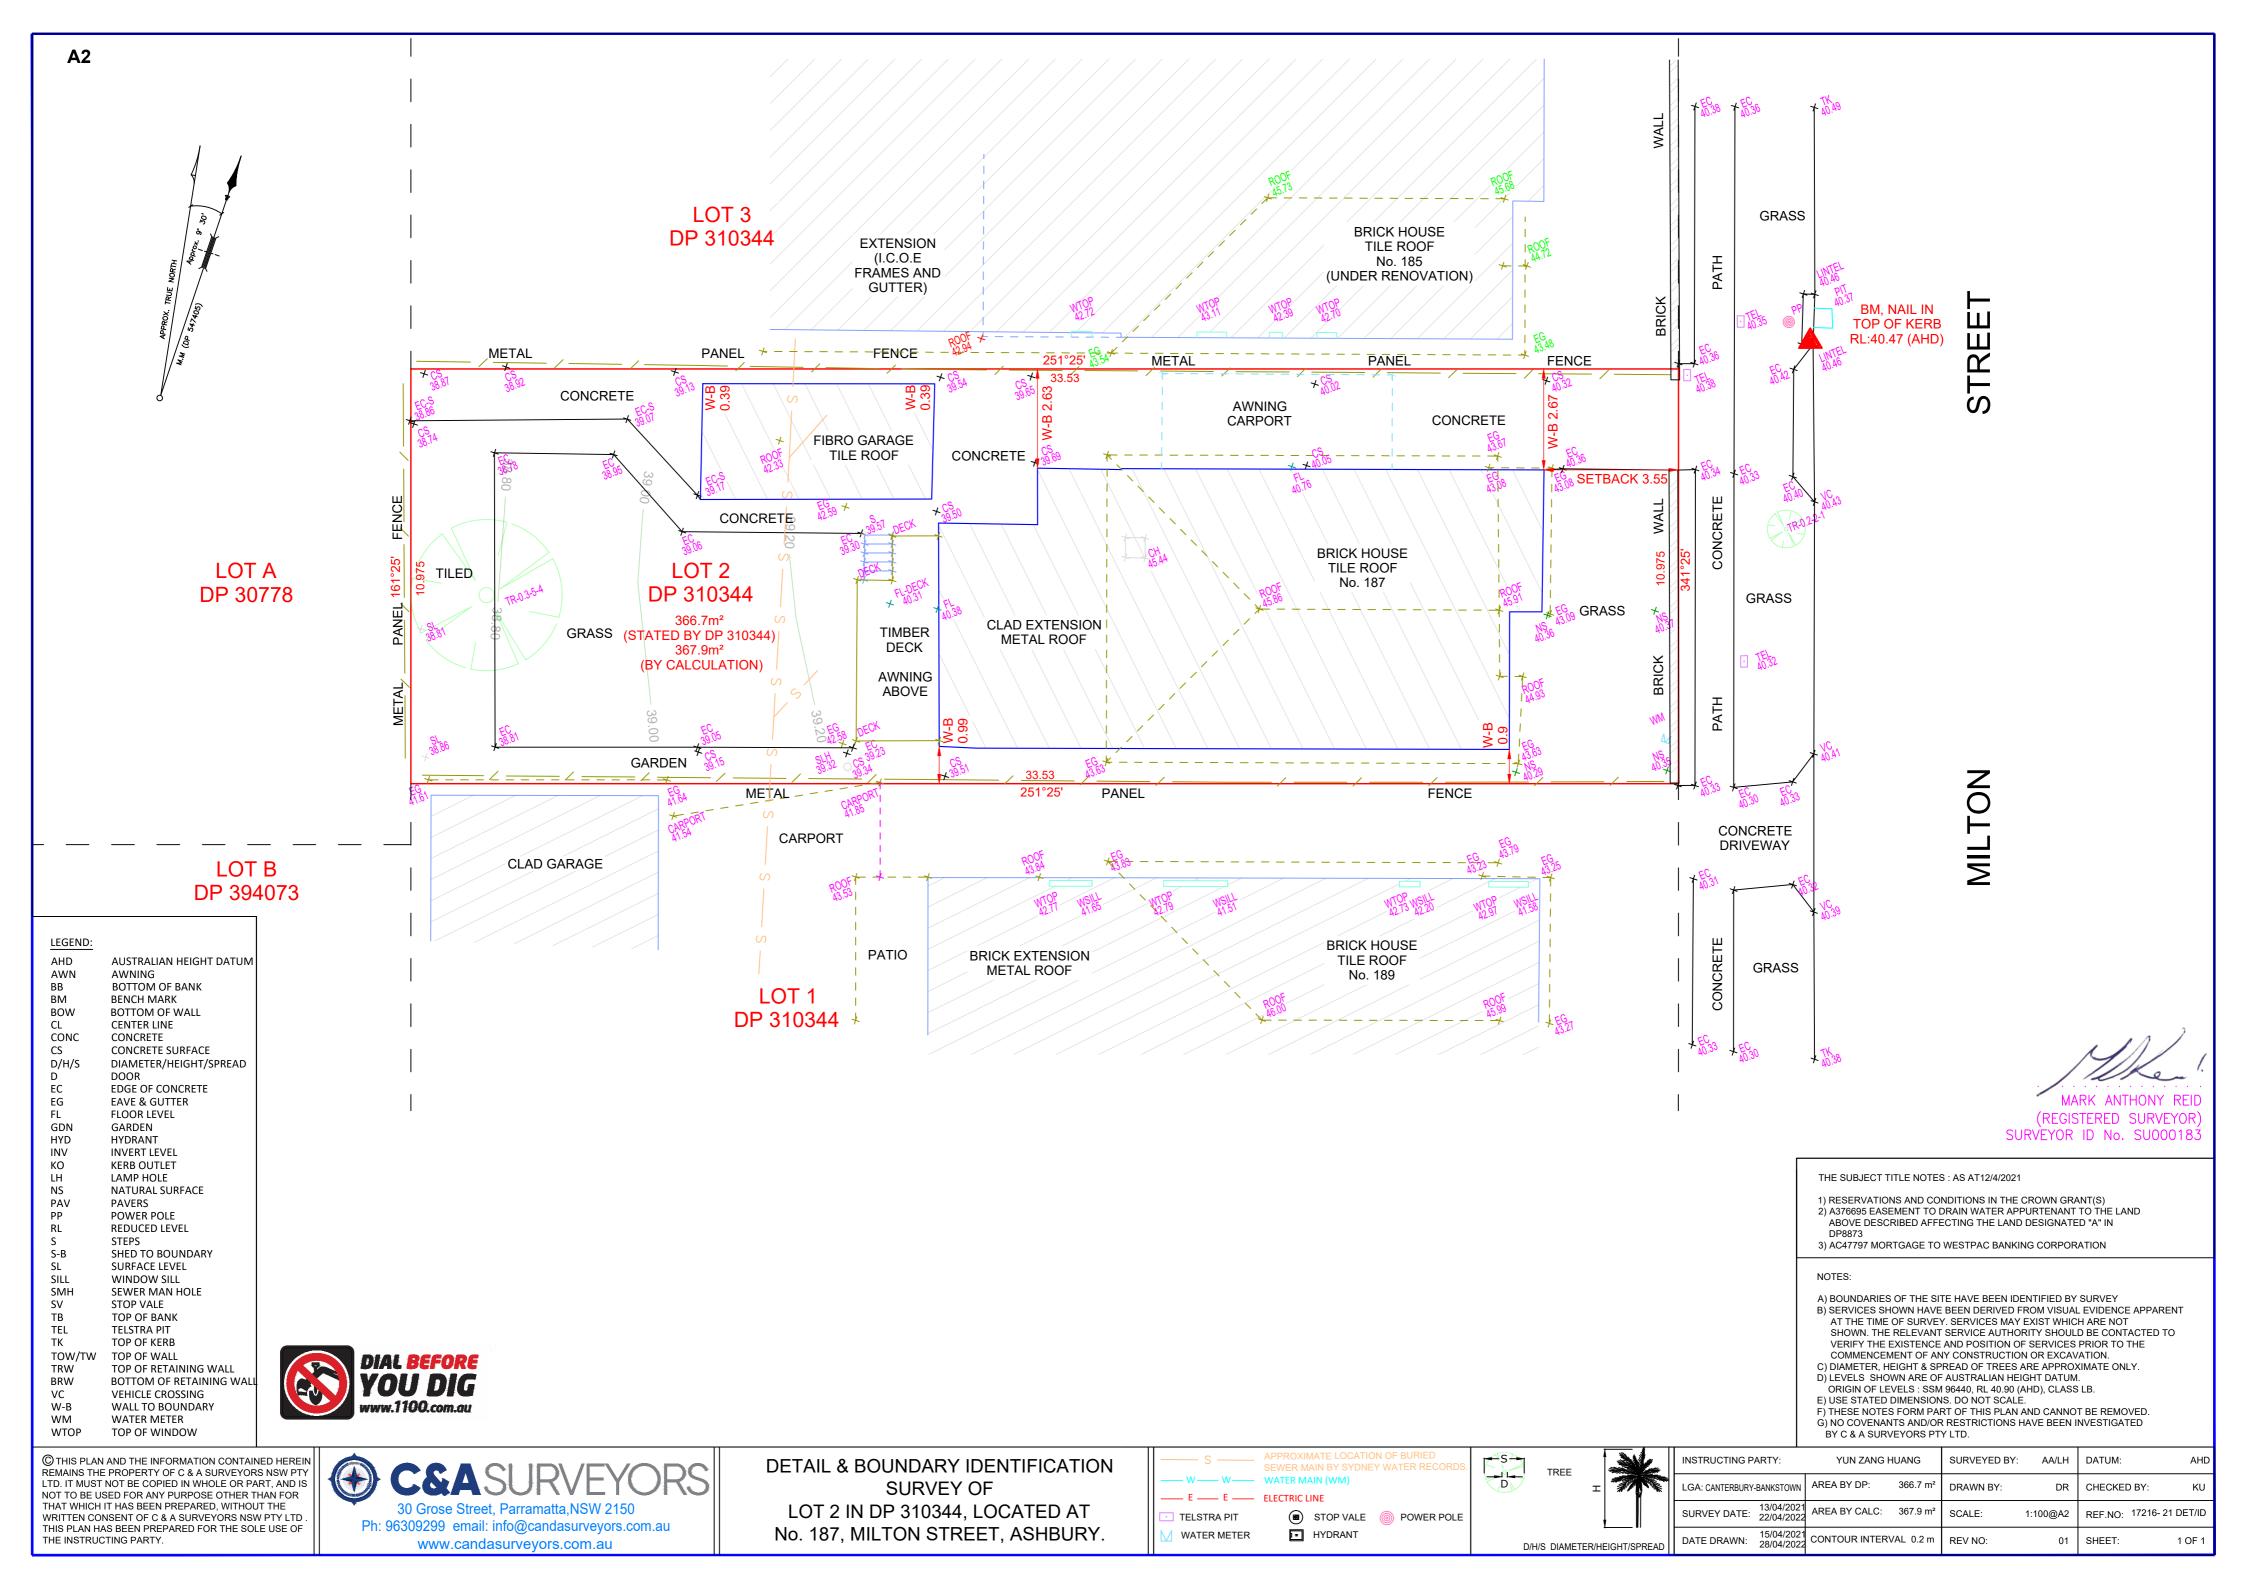

## RE: DETAIL AND IDENTIFICATION SURVEY PURPOSES ONLY LOT 2 IN DEPOSITED PLAN 310344 No. 187 MILTON STREET, ASHBURY

We have surveyed the land comprised in Certificate of Title Folio Identifier 2/310344 being Lot 2 in Deposited Plan 310344 located at Canterbury in the Local Government Area of Canterbury-Bankstown Parish of Petersham and County of Cumberland.

Upon the abovementioned property stands a brick house with a tile roof together with a clad extension with a metal roof, a carport and a fibro garage with a tile roof known as No. 187 Milton Street, Ashbury.

The positions of the house, extension, carport, garage and fencing in relation to the boundaries are as shown on the attached plan. Levels across the site have also been determined.

This report should be read in conjunction with the attached plan prepared by us dated 28 April, 2022 which forms part of this report.

The survey shown on the attached plan is for detail and identification survey purposes only. Should further additions or improvements be proposed upon the subject property after this date the boundaries must be marked on the ground prior to construction.